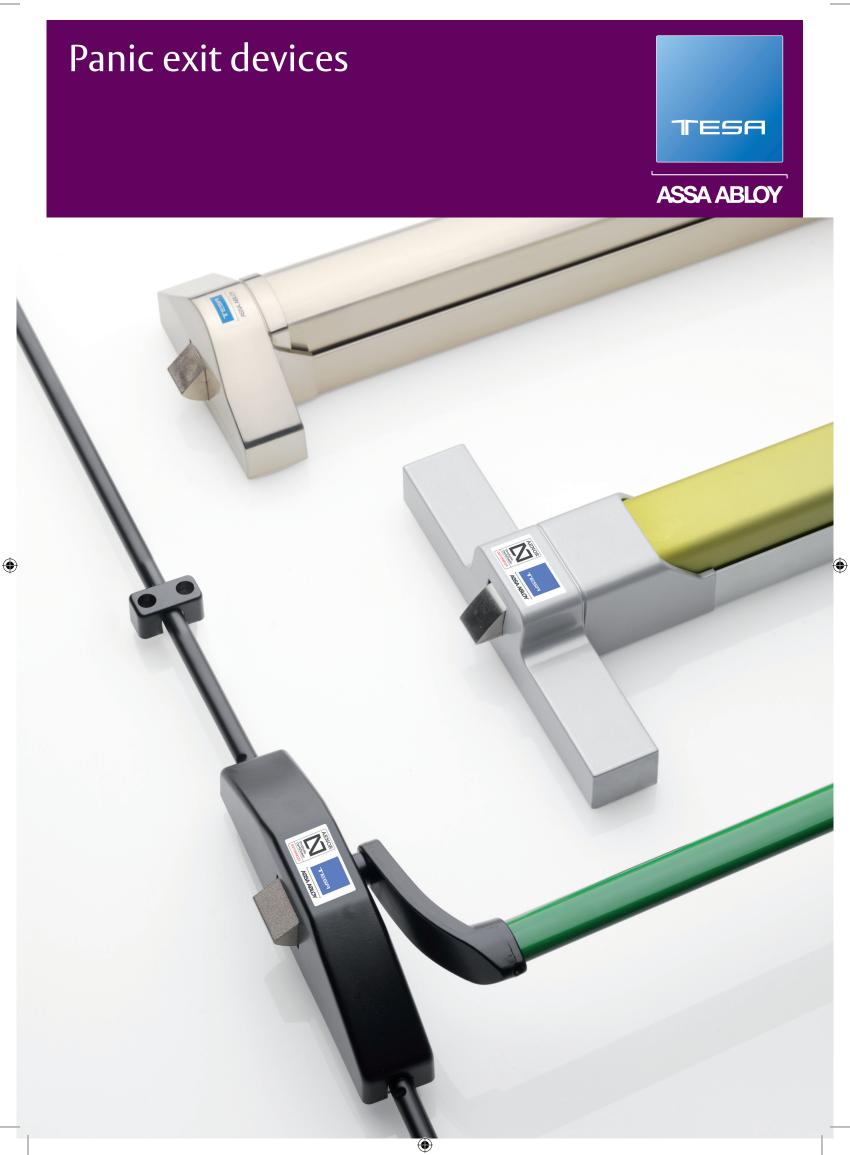

## Universal series

The various functions presented by these serie provide solutions for any type of assembly, both for single and double leaf doors. All models present the following features:

- » Easily reversibility.
- » Compatible with firebreak doors.
- » External operation with:
  - Modular handle: its European-profile 30x10 mm cylinder makes it fit for installation in doors of varying degrees of thickness.
  - Sena handle: equipped with an adjustable cylinder for 32-to-80 mm-thick doors.
- » Narrow support pieces for small size profiles.
- » It can incorporate a microswitch.
- » Easy to install thanks to:
  - Vertical rod devices are adjusted to 40 mm
  - The horizontal bar can be cut in order to adjust them to the door width.
- » Standard finish:
  - Support pieces, vertical rod devices and auxiliary locks in BLACK (RAL 9005).
  - Active bar in GREEN (RAL 6002).
  - Other finish combinations can be ordered:

...

Reversibility

Adjustment