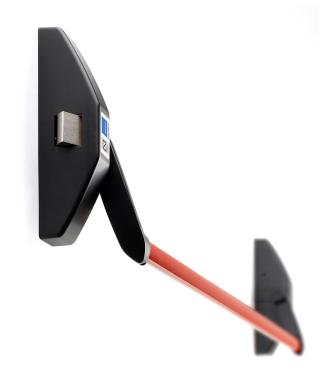

## Universal series

The various functions presented by these serie provide solutions for any type of assembly, both for single and double leaf doors. All models present the following features:

- » Easily reversibility.
- » Compatible with firebreak doors.
- » External operation with:
  - Modular handle: its European-profile 30x10 mm cylinder makes it fit for installation in doors of varying degrees of thickness.
  - Sena handle: equipped with an adjustable cylinder for 32-to-80 mm-thick doors.
- » Narrow support pieces for small size profiles.
- » It can incorporate a microswitch.
- » Easy to install thanks to:
  - Vertical rod devices are adjusted to 40 mm
  - The horizontal bar can be cut in order to adjust them to the door width.
- » Standard finish:
  - Support pieces, vertical rod devices and auxiliary locks in BLACK (RAL 9005).
  - Active bar in GREEN (RAL 6002).
  - Other finish combinations can be ordered: