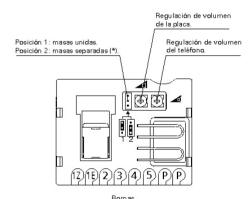

## Universal Telephone

- For the replacement market.
  - →To replace 5 wires telephones of any brand
  - →Volume regulation in both directions(panel telephone)
  - → Electronic or buzzer call