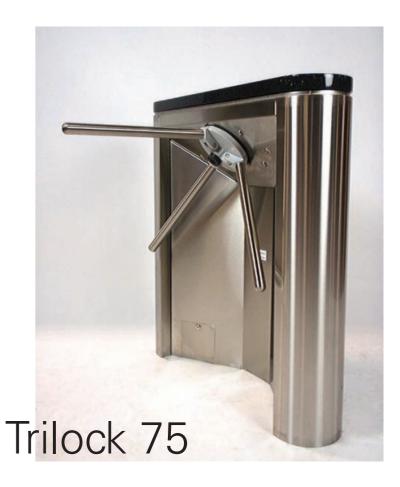

• Trilock 50E: electronically controlled, one directional traffic

• Trilock 50T: access through a coin or token system

The Trilock 75 series is the top of the range security barrier suited to medium capacity, abusive situations. This Trilock is available with straight or rounded ends to the cabinet. The electronically operated models are capable of independently controlling bi-directional traffic.

Trilock 75ES: electronically controlled
 Trilock 75ERN: electronically operated, rounded cabinet

• Trilock 75ET: coin and token collection