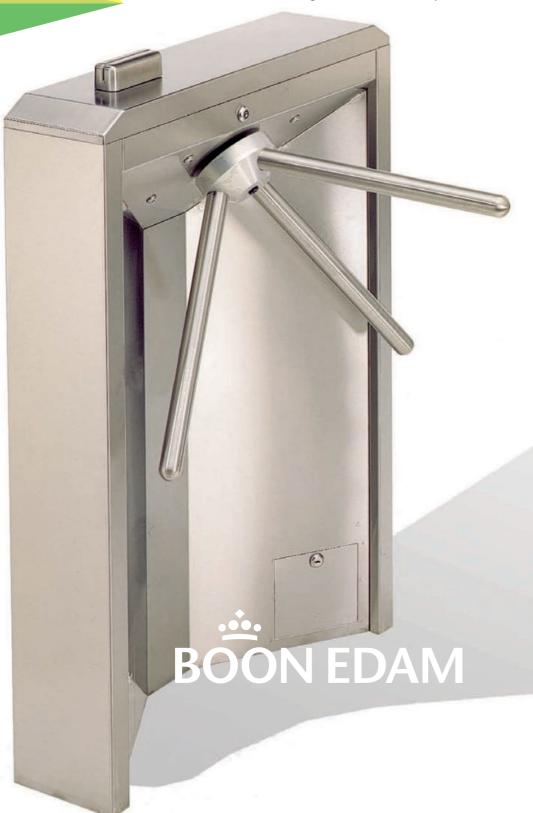

## Trilock 60

The Trilock 60 is an attractively finished tripod turnstiles, suited for medium volume, abusive conditions.

• Trilock 60NRS: mechanically operated, non-registering

• Trilock 60MS: mechanically operated, registering

• Trilock 60E: electronically controlled, single or

bi-directional traffic.

Trilock 60T: access through a coin or token system