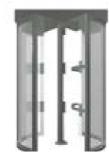

## Full Height Turnstiles

A mobility hotspot is a domain that forms the gateway to a visitor's destination. Mobility hotspots are not limited to the inside of a building. Managing the flow of visitors in outside areas, can be achieved through Boon Edam full height turnstiles. However our range also includes a number of options that are suitable for inside use as well and complement the surrounding building.