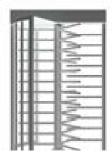

## Turnlock 100

The Turnlock 100 is a heavy duty full height turnstile that is suitable to ensure outside perimeter security. This stainless steel turnstile is available with three or four door wings with either straight or curved arms. The Turnlock 100 tandem turnstile combines the functionality of two single turnstiles into one space-saving turnstile.