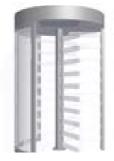

## Turnlock 100

The Turnlock 100 is a heavy duty full height turnstile that is suitable to ensure outside perimeter security. This stainless steel turnstile is available with three or four door wings with either straight or curved arms. The Turnlock 100 tandem turnstile combines the functionality of two single turnstiles into one space-saving turnstile.