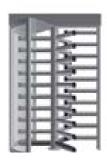

## Turnlock 100

The Turnlock 100 is a heavy duty full height turnstile that is suitable to ensure outside perimeter security. This stainless steel turnstile is available with three or four door wings with either straight or curved arms. The Turnlock 100 tandem turnstile combines the functionality of two single turnstiles into one space-saving turnstile.