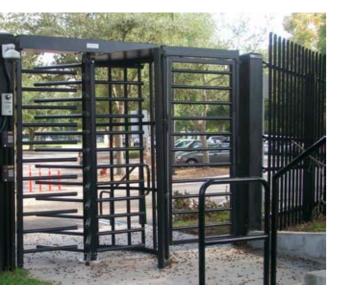

## Full Height Turnstiles

A mobility hotspot is a domain that forms the gateway to a visitor's destination. Mobility hotspots are not limited to the inside of a building. Managing the flow of visitors in outside areas, can be achieved through Boon Edam full height turnstiles. However our range also includes a number of options that are suitable for inside use as well and complement the surrounding building.

## Turnlock 100

The Turnlock 100 is a heavy duty full height turnstile that is suitable to ensure outside perimeter security. This stainless steel turnstile is available with three or four door wings with either straight or curved arms. The Turnlock 100 tandem turnstile combines the functionality of two single turnstiles into one space-saving turnstile.