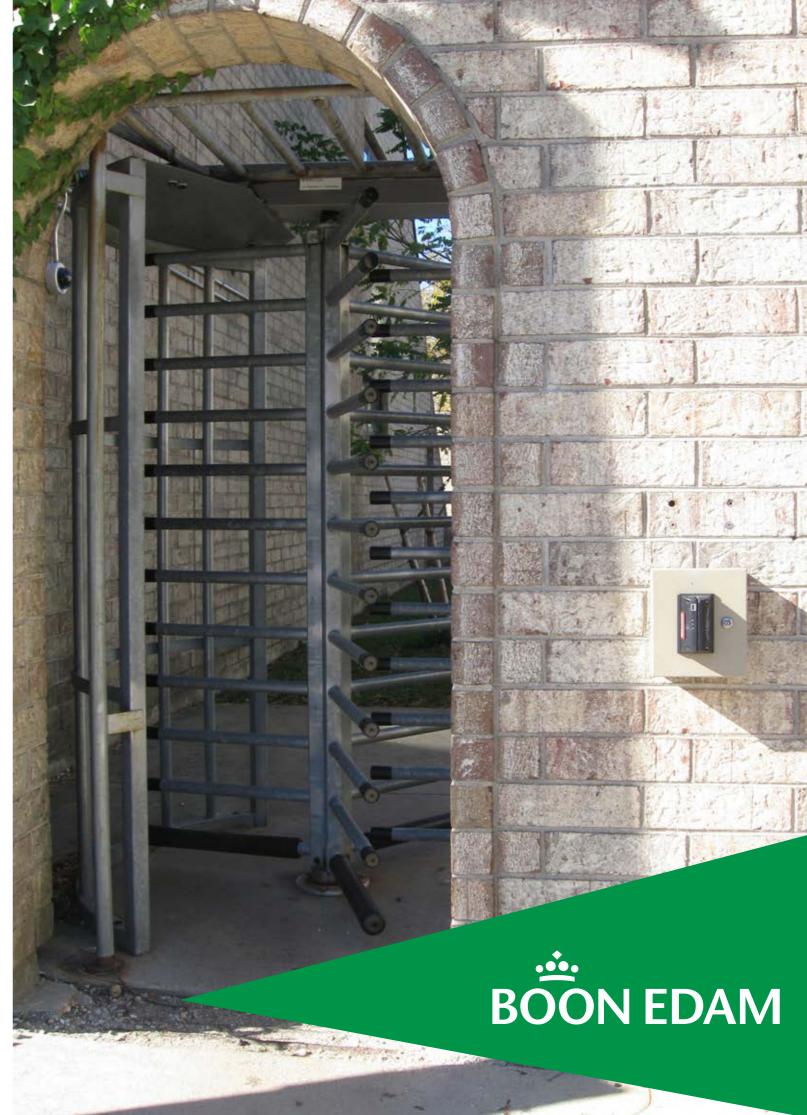

## Full Height Turnstiles

A mobility hotspot is a domain that forms the gateway to a visitor's destination. Mobility hotspots are not limited to the inside of a building. Managing the flow of visitors in outside areas, can be achieved through Boon Edam full height turnstiles. However our range also includes a number of options that are suitable for inside use as well and complement the surrounding building.

## Turnlock 100

The Turnlock 100 is a heavy duty full height turnstile that is suitable to ensure outside perimeter security. This stainless steel turnstile is available with three or four door wings with either straight or curved arms. The Turnlock 100 tandem turnstile combines the functionality of two single turnstiles into one space-saving turnstile.